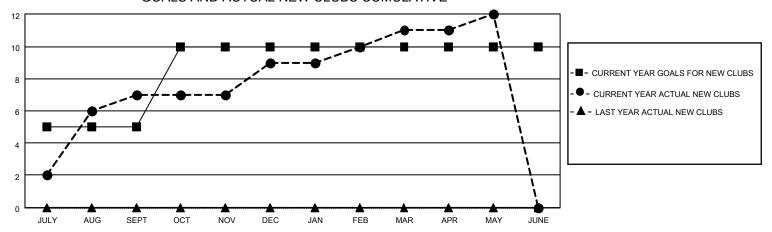

## MONTHLY MEMBERSHIP PROGRESS REPORT

LOCATION INDIA District 324 H Results as of: 5/31/2022

| Clubs RESULTS FOR 2021-2022 |   |   |   | Members RESULTS FOR 2021-2022 |     |     |     |
|-----------------------------|---|---|---|-------------------------------|-----|-----|-----|
|                             |   |   |   |                               |     |     |     |
| JULY/AUG/SEPT               | 5 | 7 | 2 | JULY/AUG/SEPT                 | 175 | 434 | 163 |
| OCT/NOV/DEC                 | 5 | 2 | 1 | OCT/NOV/DEC                   | 80  | 79  | 174 |
| JAN/FEB/MAR                 | 0 | 2 | 1 | JAN/FEB/MAR                   | 0   | 196 | 71  |
| APR/MAY/JUNE                | 0 | 1 | 0 | APR/MAY/JUNE                  | 0   | 117 | 51  |

## GOALS AND ACTUAL NEW CLUBS CUMULATIVE



## GOALS AND ACTUAL MEMBERS CUMULATIVE



| DROPPED CLUBS: 4 |     | 82 CLUBS OF 94 ADDED 1 OR<br>MORE NEW MEMBERS | GENDER DISTRIBUTION                 |                                |  |
|------------------|-----|-----------------------------------------------|-------------------------------------|--------------------------------|--|
|                  |     | WORL NEW WEIWIDERS                            | MALE<br>FEMALE                      | 2,811 (86.73%)<br>430 (13.27%) |  |
| DROPPED MEMBERS  |     |                                               | NON BINARY PREFER NOT TO ANSWER     | 0 (0.00%)<br>0 (0.00%)         |  |
| DECEASED         | 10  |                                               | PREFER NOT TO ANSWER                | 0 (0.00%)                      |  |
| CLUB CANC