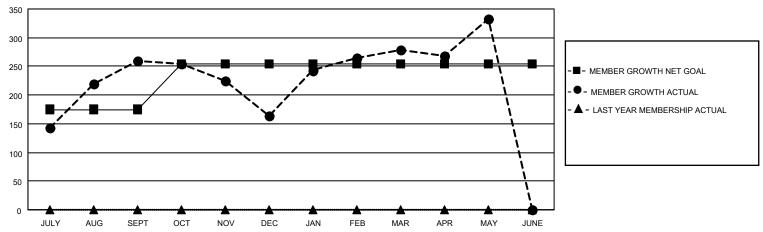

## GOALS AND ACTUAL MEMBERS CUMULATIVE

| DROPPED CLUBS: 4 |     | 82 CLUBS OF 94 ADDED 1 OR<br>MORE NEW MEMBERS | GENDER DISTRIBUTION                 |                                |  |
|------------------|-----|-----------------------------------------------|-------------------------------------|--------------------------------|--|
|                  |     | WORL NEW WEIWIDERS                            | MALE<br>FEMALE                      | 2,811 (86.73%)<br>430 (13.27%) |  |
| DROPPED MEMBERS  |     |                                               | NON BINARY PREFER NOT TO ANSWER     | 0 (0.00%)<br>0 (0.00%)         |  |
| DECEASED         | 10  |                                               | PREFER NOT TO ANSWER                | 0 (0.00%)                      |  |
| CLUB CANCELLED   | 59  | CLICK HERE FOR CUMULATIVE                     | TOTAL FAMILY UNIT MEMBERS           | 757                            |  |
| OTHER            | 390 | MEMBERSHIP DATA                               |                                     |                                |  |
| TOTAL            | 459 |                                               | FAMILY MEMBERS PAYING HALF DUES 431 |                                |  |
|                  |     |                                               |                                     |                                |  |